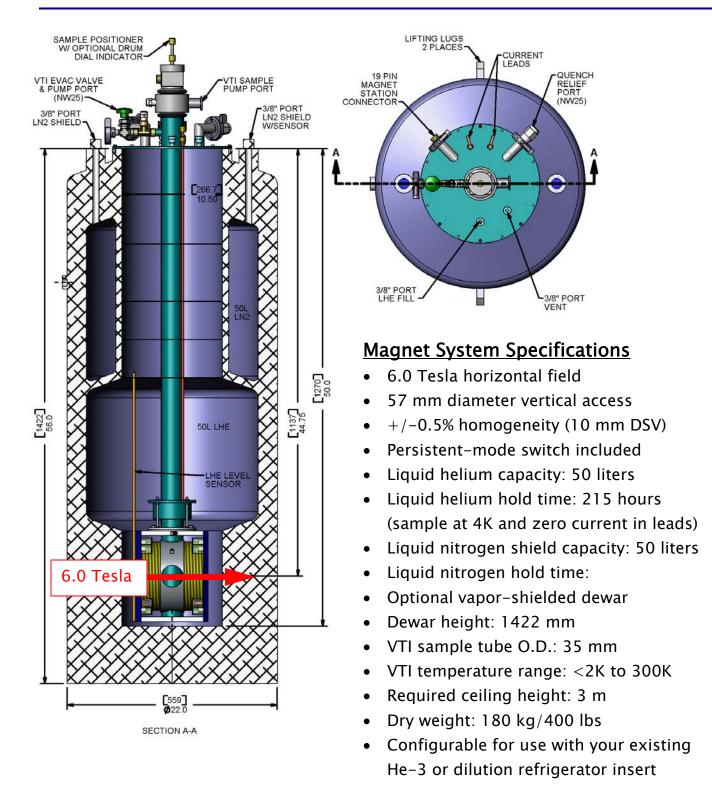

## AMI Model SVTI-CH6022-2 Superconducting Horizontal Field Magnet System

- 6.0 Tesla horizontal field superconducting magnet
- Low-loss liquid helium cryostat with top loading sample insert with variable temperature from <2K to 300K
- 4-quadrant power supply and magnet controller for fast ramping capability
- Liquid helium level instrumentation
- Liquid nitrogen level/autofill instrumentation for LN2 shielded dewar
- Two channel temperature controller
- Liquid Helium transfer line with built-in level sensor on supply side
- Color coded, quick-disconnect power cables (e.g., no tools required)
- Pumping station for variable temperature insert (VTI)
- Complete liquid helium system test of magnet and VTI
- System software interface for magnet control (LabVIEWTM)
- Integrated instrumentation console and associated cables
- Complete system manual