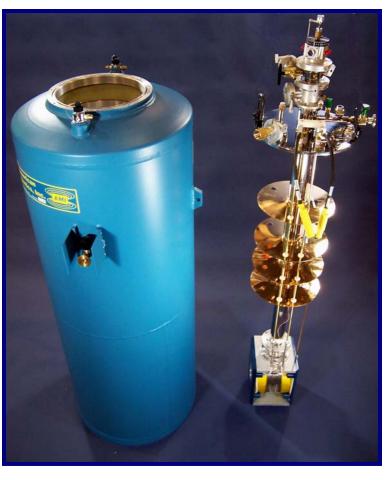

## AMI Model SVTI-CH6022-2 Superconducting Horizontal Field Magnet System

- 6.0 Tesla horizontal field superconducting magnet
- Low-loss liquid helium cryostat with top loading sample insert with variable temperature from <2K to 300K
- 4-quadrant power supply and magnet controller for fast ramping capability
- Liquid helium level instrumentation
- Liquid nitrogen level/autofill instrumentation for LN2 shielded dewar
- Two channel temperature controller
- Liquid Helium transfer line with built-in level sensor on supply side
- Color coded, quick-disconnect power cables (e.g., no tools required)
- Pumping station for variable temperature insert (VTI)
- Complete liquid helium system test of magnet and VTI
- System software interface for magnet control (LabVIEWTM)
- Integrated instrumentation console and associated cables
- Complete system manual